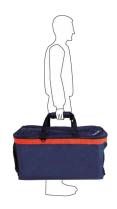

| 105 L                 |
|---------------------------------|-----------------------|
| SIZE<br>Length * Width * Height | L 72 x   42 x h 35 cm |
| WEIGHT                          | 3.5 Kg                |
| FABRIC(S)                       | Poly 1200D REACH      |



Firemen backpack for firemen closing and PPE. Pockets for boots and helmet separated.

- Main compartment for firemen equipment
- Compartment for boots with ventilation net with exter nal access
- Compartment for helmet inside the main compartment
- Zipped external pocket (Format A4)
- Internal pocket (change, keys, mobile phones)
- 1 external label-holder
- 5 stitched feet + internal reinforcement
- Adjustable shoulder strap with metallic clips
- Zipper chain size 10 mm

## OPTION

Logo printing

## CARRYING