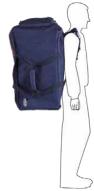

Firemen backpack for firemen closing and PPE. Pockets for boots and helmet separated.

- Main compartment for firemen equipment
- Compartment for boots with ventilation net with exter nal access
- Compartment for helmet inside the main compartment
- Zipped external pocket (Format A4)
- Internal pocket (change, keys, mobile phones)
- 1 external label-holder
- 5 stitched feet + internal reinforcement
- Adjustable shoulder strap with metallic clips
- Zipper chain size 10 mm