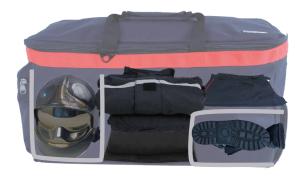

Firemen backpack for firemen closing and PPE. Pockets for boots and helmet separated.

- Main compartment for firemen equipment
- Compartment for boots with ventilation net with exter nal access
- Compartment for helmet inside the main compartment
- Zipped external pocket (Format A4)
- Internal pocket (change, keys, mobile phones)
- 1 external label-holder
- 5 stitched feet + internal reinforcement
- Adjustable shoulder strap with metallic clips
- Zipper chain size 10 mm