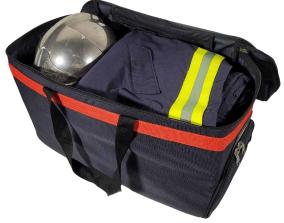

Firemen backpack for firemen closing and PPE. Pockets for boots and helmet separated.

- Main compartment for firemen equipment
- Compartment for boots with ventilation net with exter nal access
- Compartment for helmet inside the main compartment
- Zipped external pocket (Format A4)
- Internal pocket (change, keys, mobile phones)
- 1 external label-holder
- 5 stitched feet + internal reinforcement
- Adjustable shoulder strap with metallic clips
- Zipper chain size 10 mm