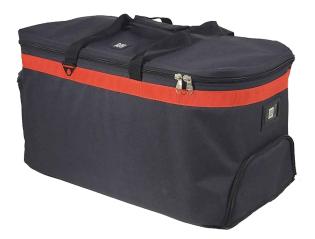

| VOLUME                          | 105 L                 |
|---------------------------------|-----------------------|
| SIZE<br>Length * Width * Height | L 72 x   42 x h 35 cm |
| WEIGHT                          | 3.5 Kg                |
| FABRIC(S)                       | Poly 1200D REACH      |