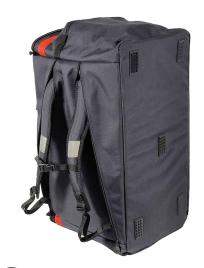

Firemen backpack for firemen closing and PPE. Pockets for boots and helmet separated.

- Main compartment for firemen equipment
- Compartment for boots with ventilation net with exter nal access
- Compartment for helmet inside the main compartment
- Zipped external pocket (Format A4)
- Internal pocket (change, keys, mobile phones)
- 1 external label-holder
- 5 stitched feet + internal reinforcement
- Adjustable shoulder strap with metallic clips
- Zipper chain size 10 mm